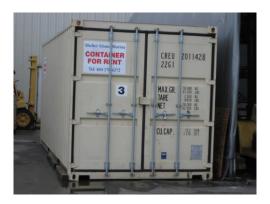

| Container:                        | Monthly Prepaid | 6 Month Prepaid |
|-----------------------------------|-----------------|-----------------|
| Shelter Island Marina<br>20' x 8' | \$315           | \$290           |

• \$30 per month for hydro (15A – 110V)

(Non-SIM - \$50)

• Management reserves the right to inspect contents with 24-hour notice.