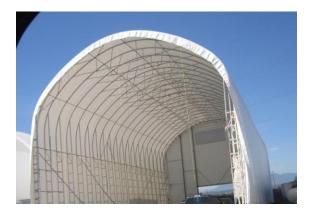

## **Shelter Island Marina 2025 Shed and Container Rates**

Monthly Prepaid Shed Storage Storage - \$1.05/Sq.foot Hydro - \$0.10/Sq.foot per month

- Shelter Island owned sheds are charged an additional \$0.40/Sq.foot per month. Prices do not include GST.
- All Sheds must be pre-approved by Shelter Island Management and be insured.
- Management reserves the right to inspect contents with 24-hour notice.