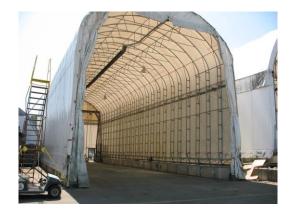

## **Shelter Island Marina 2025 Shed and Container Rates**

Monthly Prepaid Shed Storage Storage - \$1.05/Sq.foot Hydro - \$0.10/Sq.foot per month

- Shelter Island owned sheds are charged an additional \$0.40/Sq.foot per month. Prices do not include GST.
- All Sheds must be pre-approved by Shelter Island Management and be insured.
- Management reserves the right to inspect contents with 24-hour notice.